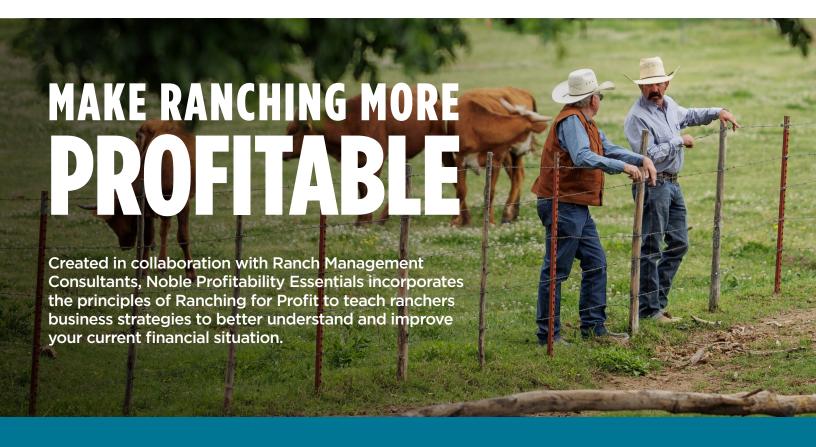

**Noble Profitability Essentials** is a 2-day course that teaches producers to understand enterprises, calculate the gross margin of those enterprises and identify overheads – all while creating an accurate picture of your profit and loss. You'll gain financial tools that will simplify your planning and increase your ranch's profitability.